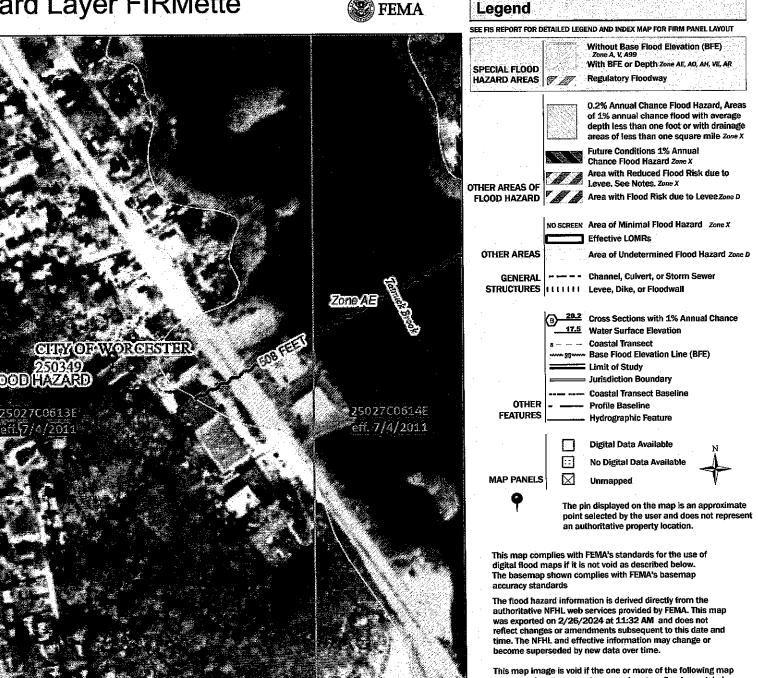

Please find attached the following:

- A check for \$537.50 for the City's share of the NOI filing fee
- A check for \$500.00 for the City of Worcester Wetlands Protection Ordinance
- A check for \$25.00 for the legal ad fee
- Copy of the \$512.50 check sent to DEP
- WPA Form 3 Notice of Intent including the Wetland Fee Transmittal Form
- DEP Field Data Forms
- 4 Locus Maps: USGS, FEMA, NHESP, Assessors
- Certified abutters list 100' radius
- Notification to abutters
- Certificates of mailing
- Affidavit of service
- Plan: 24" x 36", entitled "Proposed Site Work Plan", dated 2/27/2024