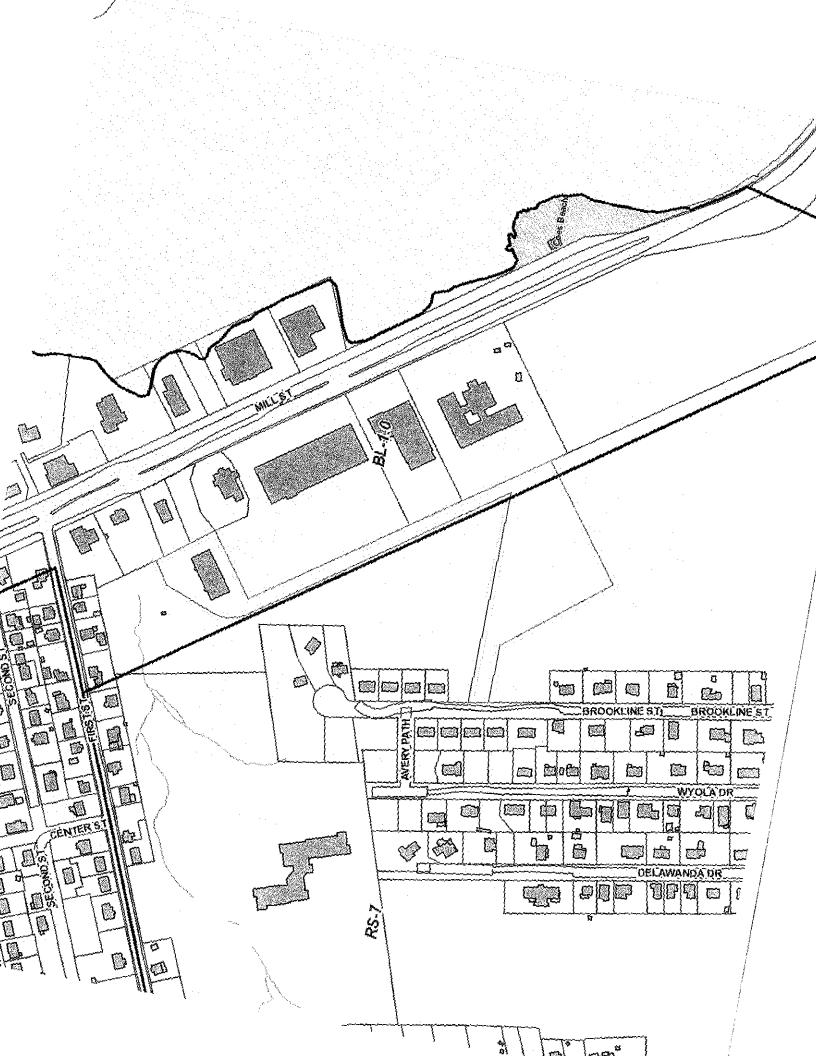

By Mattie VandenBoom at 10:51 am, Feb 28, 2024

Attention: Eric Flint, Conservation Planner / Agent

Subject:Submission of Notice of IntentReference:267 Mill Street, Worcester

Dear Eric,

On behalf of our client, Gus Farah of LBC Construction, we hereby submit a Notice of Intent for the above referenced location. Gus is seeking permission to install a municipal water connection; repave the parking lot; rebuild the two-foot tall retaining wall near the building; replant three trees; and remove brush and cut-down trees from the wetlands and site.

## A. General Information (continued)

6. General Project Description:

Install a municipal water connection; repave the parking lot; rebuild the two-foot tall retaining wall near the building; replant three trees; and remove brush and cut-down trees from the wetlands and site